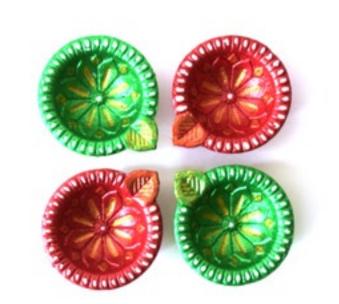

# SET OF 6 DESIGNER DIYA

Combination of floral design floating candle and colourful set of diyas.

#### SET OF 4 DESIGNER DIYA

Set of 4 big dual tone colourful diyas mixing warm and cool colours together for a finesse look.

Box size- 7.5 inch

SV01 200/-

## SET OF 6 DESIGNER DIYA

Combination of terracota diya with colourful candles.

SV02 220/-