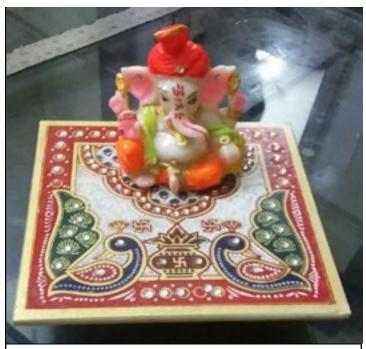

#### STONE CHOWKI WITH GANESHA

Marble chowki decorated with Indian motifs with a Ganesha statue with mukut.

GA01 450/-