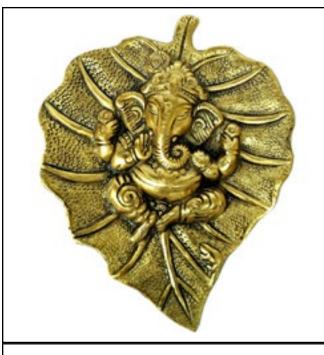

## LEAF GANESHA

Brass casted baby ganesha placed on leaf to hang on wall. size - 5 inch.

GA11 550/-