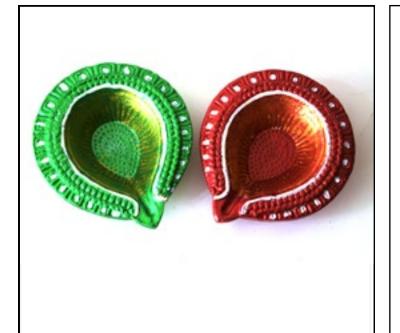

The special adults at Sambhav took opportunity to make diyas and candles on this diwali. From making to colouring to finishing all work was done by these people. These people Worked effortfully for 6 hours daily to make these diyas. Some really wanted to make career in candle making in future.

Students at Sambhav worked really hard to make diyas beautiful and finished. with their special skills they made each diya with lot of love and care. Each diya is hand painted, finished and packed by students themselves. It took 5 days for 3 students to make a nice set of diya for your diwali.

Get any of these diya sets with our product range and support these intellectually special people earn a living.

Beautiful terracotta urli with vibrant blue and yellow colour along with soothing pink floating candles. Box size- 7.5 inch