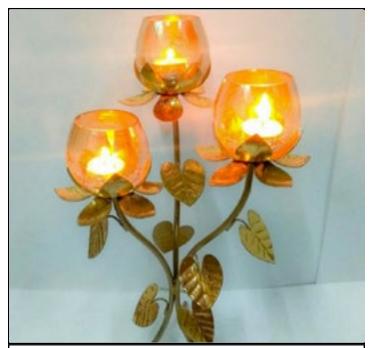

## TRIPLE LOTUS LIGHT

Beautiful three wide tulip glass bowl t-light holder placed on a lotus shaped brass holder.

LP12 1600/-