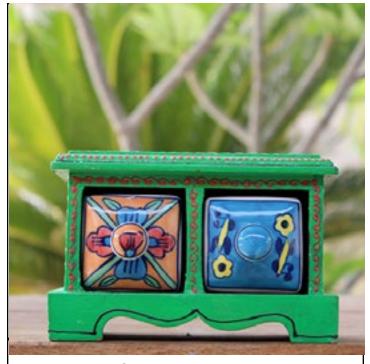

#### DOUBLE DRAWER

Combination of wood and blue pottery in the form of double drawer. Available in both painted or plain wood.

BP02 550/-