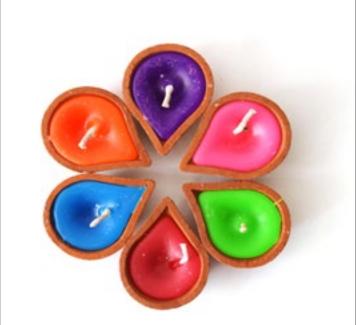

## SET OF 6 DESIGNER DIYA

Combination of terracota diya with colourful candles.

SV02 220/-