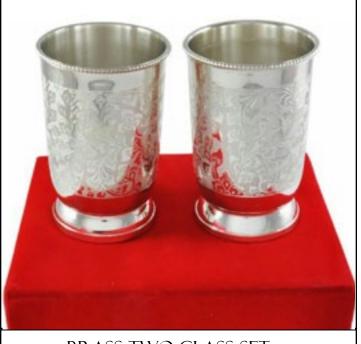

## BRASS THREE SECTION BOWL

3 section leaf bowl inspired from leaves. Perfect for gifting.

CS18 1000/-

BRASS TWO GLASS SET

Brass glass set of 2 with intricate carved design. Inspired by vintage style of glasses.