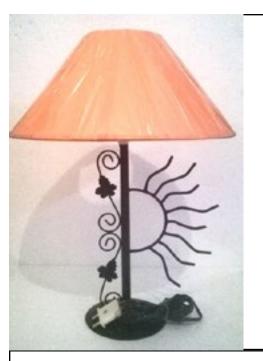

#### **SUN LAMP**

A very elegant lamp shade with a Sun shaped iron frame. size-14 inch.

LP37 700/-