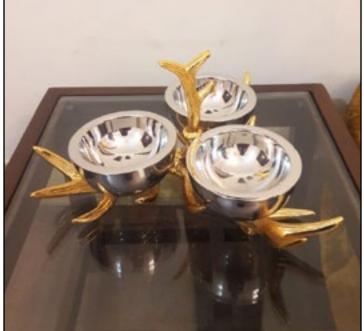

#### THREE BOWL WITH STAND

3 Stainless steel hollow bowls in a brass wood shape structure for the center table. size - 12 inch.

CS04 2400/-