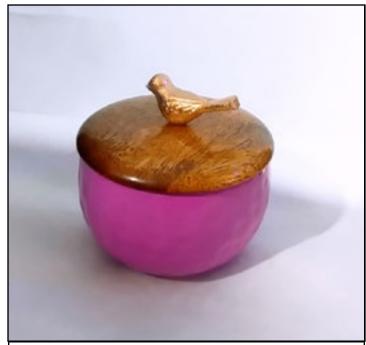

## COLOURFUL BRASS BOX WITH LID

Colourful metal box with wooden lid and brass bird handle.

C\$30 350/-

Jali cut metal base with wooden lid and bird handle for any corner of the house.

CS31 350/-

3 Metal bowl set with bird lid on a moving cart for the dining table.