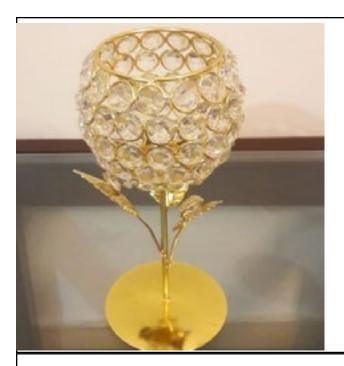

## JALI TABLE ROUND HANGING

2 balls hanged together in a iron frame as a t-light holder for the table.

LP32 550/-

CRYSTAL ROUND T LIGHT

Round crystal t-light holder perfect for the corner of room. Available in 3 different sizes..