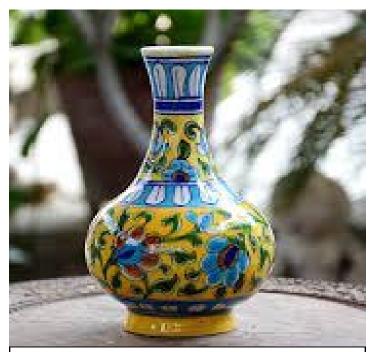

## VASE

Add colours and intricacy in your drawing room by these beautiful vases. size - 6inch.

BP12 850/-

Lighten this diwali with a wide range of exquisite, handcrafted designs in lights and lamps. From hanging lamps to make dramatic statement to table lamps and lanterns to beautifully illuminating any space. All the piece come in proper packing which makes it a proper gift for anyone.