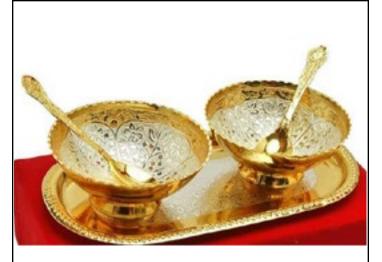

## BRASS BOWL SET

Round Brass bowl set with spoon perfect to serve sweet dish this festive season.

C\$15 550/-