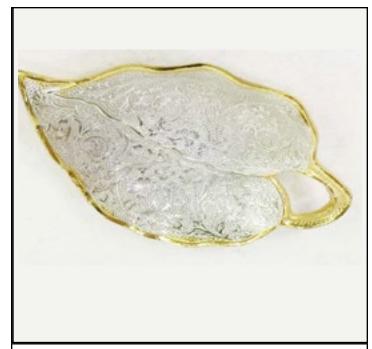

## LEAF BOWL

Intricate design brass plate with leaf design for the table.

CS22 450/-