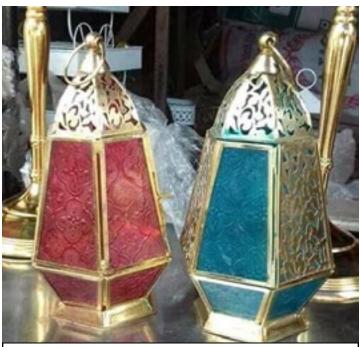

## **GOLD ANTIQUE LANTERN**

Brass sheet engraved in pentagon shape with glass to hang in any place. size - 6 inch.

LP02 400/-