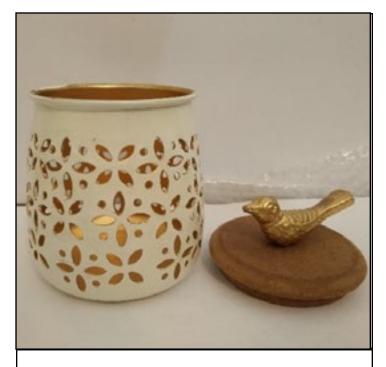

## COLOURFUL BRASS BOX WITH LID

Colourful metal box with wooden lid and brass bird handle.

C\$30 350/-

Jali cut metal base with wooden lid and bird handle for any corner of the house.

CS31 350/-

3 Metal bowl set with bird lid on a moving cart for the dining table.