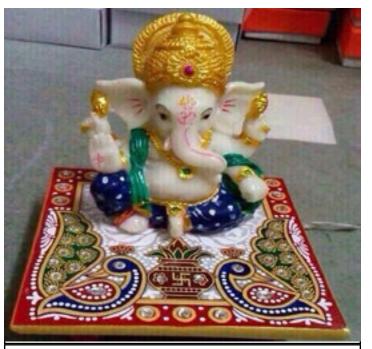

# SET OF 4 DESIGNER DIYAS

Inspired from Kolam art form, the motifs are design are converted into two tone round diya set of four.

Box size- 7.5 inch

SV06 250/-

Presenting a wide range of ganesha idols from stone to metal. each piece of ganesha is handmade and decorated by our specialized artisans. Each idol has its own importance and looks lovely in every corner of the house. Each idol is packed properly in a cardboard box.

#### STONE CHOWKI WITH GANESHA

Marble chowki decorated with Indian motifs with a Ganesha statue with mukut.

GA01 450/-

#### STONE CHOWKI WITH GANESHA

Marble chowki decorated with Indian motifs with a Ganesha statue with pagdi to give festive look.

GA02 450/-