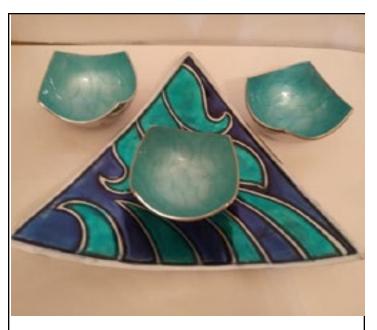

## THREE BOWL WITH TRAY

Bowl set of 3 with triangular tray with enamel blue green colour and pattern of leaf.

CS25 1200/-

PEACOCK BOWL

Brass casted peacock design bowl with spoon.

CS26 850/-