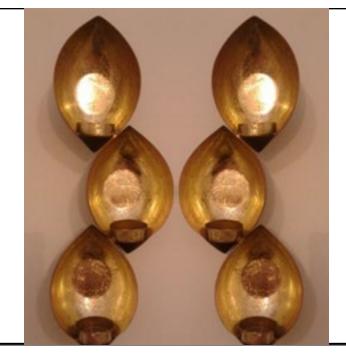

LP21 230/-

LP22 550/-

FOUR LEAF WALL T LIGHT

Black and golden leaf t-light with 4 leaves attached to hang on wall

Black and golden 5 leaves t-light stand for the corner table

LP23 550/-

LP24 950/-

BIRD LEAF T-LIGHT