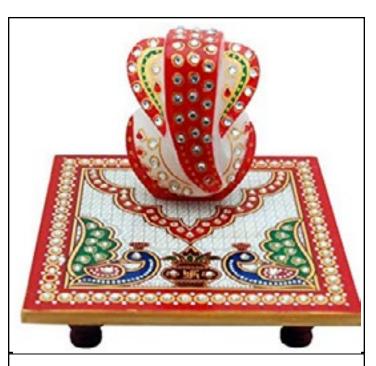

#### STONE CHOWKI WITH GANESHA

Marble chowki decorated with Indian motifs with a Ganesha statue with pagdi to give festive look.

GA02 450/-