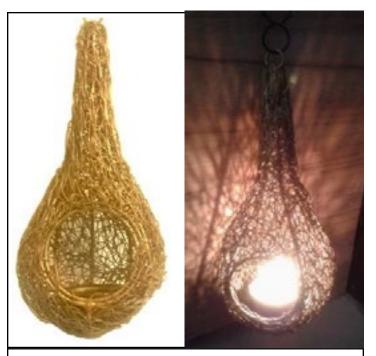

#### **NEST LAMP**

Inspired by the weaver bird this nest lamp is perfect for your outdoor. It looks natural and beautiful both ways.

LP44 450/-

Metal engraving is a fine and a delicate art. This craft shows the traces of Islamic culture. There are many sharp tools used in the process of tracing the design on to the brass, silver and copper. Metal ornaments have been a rave in all ages and times. The attractive contrasts in colours and textures of metals has led to the evolution of metal ornamentation through techniques like inlay, overlay, applique, fixing of colours etc. Wide range of containers are present for gifting which looks royal and elegant.