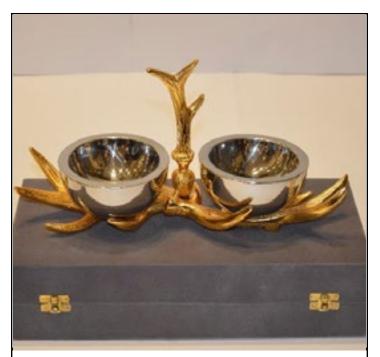

## TWO BOWL WITH STAND

2 Stainless steel hollow bowls in a brass wood shape structure for the center table. size - 10 inch.

CS03 2200/-