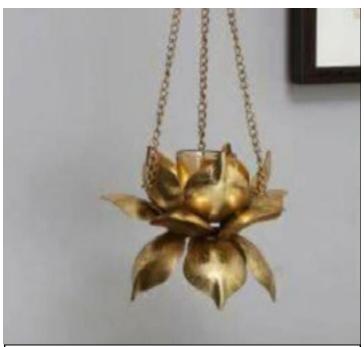

## LOTUS HANGING LIGHT

Inspired with lotus brass. Hanging light t-light holder.

LP14 500/-