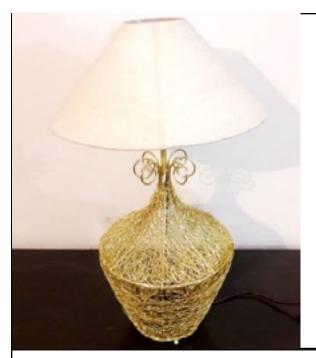

LP33 350/-



CRYSTAL CYLINDER T LIGHT

cylindrical crystal t-light holder perfect for the corner of room. Available in 3 different sizes.

LP34 300/-



## CRYSTAL T-LIGHT FLOWER STAND

Crystal t-light stand in shape of flower gives a perfect finish to house. Size- 6inch.

LP35 500/-



## CRYSTAL STAND T LIGHT SET OF 3

Set of 3 crystal lamp available with different sizes. Give your house a finesse look with these. Available in 3 different sizes.

LP36 600/-



#### **SUN LAMP**

A very elegant lamp shade with a Sun shaped iron frame. size-14 inch.

LP37 700/-



#### **DESIGN LAMP**

A very elegant lamp shade with a flower pot shaped iron frame. size-14 inch.

LP38 800/-



# ROUND LAMP

Golden base with a dark green lampshade a perfect blend of exclusivity. size-14 inch.

LP39 1400/-



#### JAAL LAMP

Goldenwire wrapped base elegantly merged with white lampshade. size-14 inch.

LP40 1400/-



JALI LAMP

Ironjalicut lamp for t-lights. Repetitive circular patterns perfect for any place in the house.

LP41 250/-



JALI GANESHA LAMP

Iron Ganesha engraved lamp for the entrance of your house.

LP42 350/-



STAR LAMP

Designed from vintage doors. Metal lamp is perfect for any corner of the house. size- 5 inch

LP43 450/-



#### **NEST LAMP**

Inspired by the weaver bird this nest lamp is perfect for your outdoor. It looks natural and beautiful both ways.

LP44 450/-



Metal engraving is a fine and a delicate art. This craft shows the traces of Islamic culture. There are many sharp tools used in the process of tracing the design on to the brass, silver and copper. Metal o