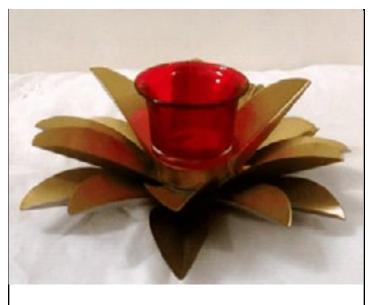

## LOTUS T-LIGHT

Inspired with lotus brass lotus with red center glass t-light holder for the center table.

LP13 300/-