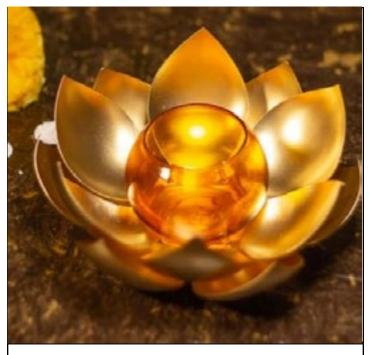

# LOTUS T-LIGHT

Inspired with lotus brass lotus with yellow center glass t-light holder for the center table.

LP15 340/-