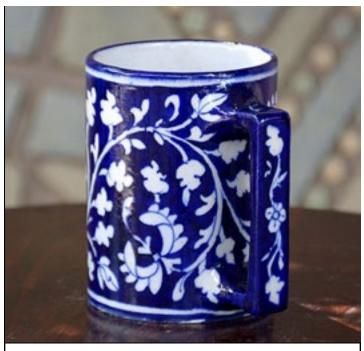

## MUGS

Intricately painted with Indian motifs range of mugs. size - 4 inch.

BP06 550/-