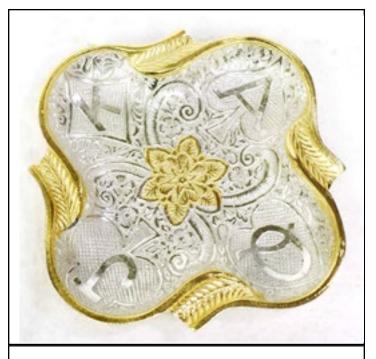

CS19 1200/-

BRASS TWO WINE GLASS SET

Brass wine glass set of 2 with intricate carved design. Inspired by vintage style of glasses.

CS20 1700/-

THREE SECTION BOWL

Intricate design brass plate with 3 section for the table.

CS21 450/-