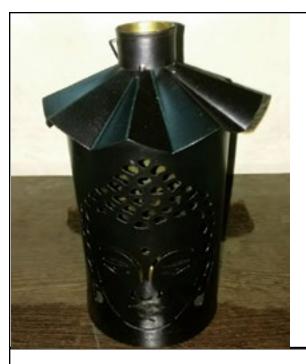

## **BUDDHA LANTERN**

Metal Buddha lamp intricately carved for the corner. Size- 5inch.

LP07 750/-