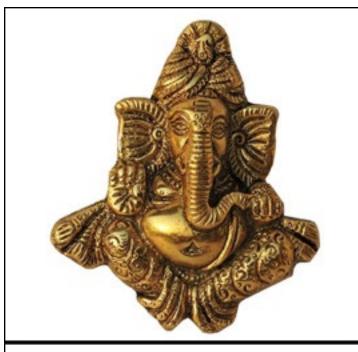

#### CHAIR GANESHA

Brass casted ganesha figurine on rocking chair for the modern house. size- 5 inch.

GA04 650/-

#### CHAIR GANESHA

Brass casted ganesha sitting on a chair for the modern house. size - 5 inch.

GA09 650/-