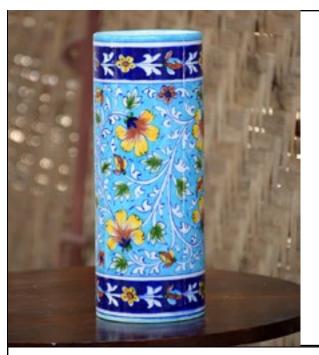

#### CYLINDERICAL VASE

Sky blue cylindrical vase designed to add a new personality to your House.

size - 10 inch.

BP09 1200/-