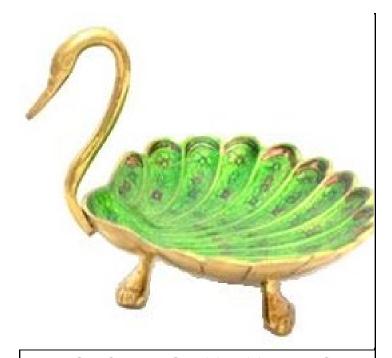

## THREE BOWL WITH TRAY

Bowl set of 3 with triangular tray with enamel blue green colour and pattern of leaf.

CS25 1200/-

PEACOCK BOWL

Brass casted peacock design bowl with spoon.

CS26 850/-