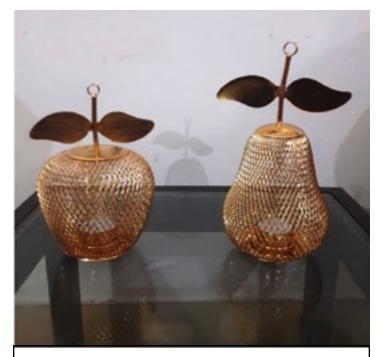

## JALI FRUIT SHAPE LANTERN

Fruit shape jali lamp in golden and black colour available.

LP29 250/-