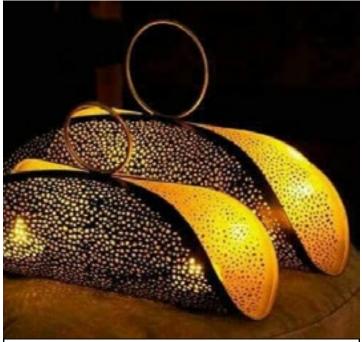

## JALI FRUIT SHAPE LANTERN

Fruit shape jali lamp in golden and black colour available.

LP29 250/-