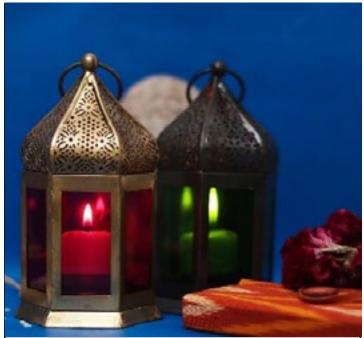

#### GOLDEN LANTERN

Big golden lamp with intricate jali work on it. Easy to hang and light.

LP08 450/-