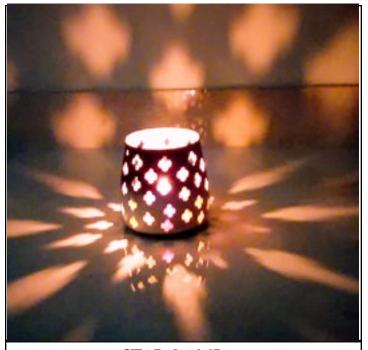

## JALI FRUIT SHAPE LANTERN

Fruit shape jali lamp in golden and black colour available.

LP29 250/-