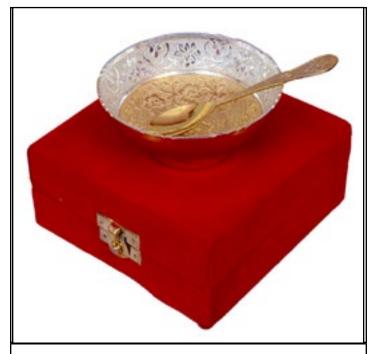

BRASS BOWL

Brass round bowl with spoon with silver effect for a royal look.

C\$14 300/-