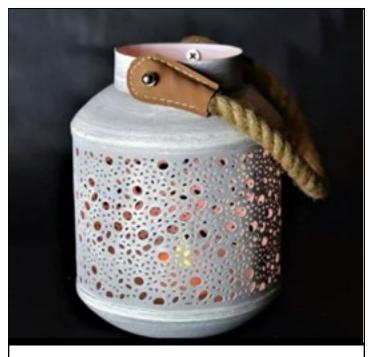

## **BOTTLE T-LIGHT**

Irregular circular patterns t-light holder with a rope hanging makes beautiful patterns when lighted up

LP19 500/-