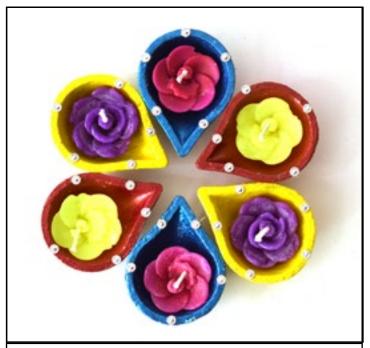

# SET OF 6 DESIGNER DIYA

Combination of floral design floating candle and colourful set of diyas.