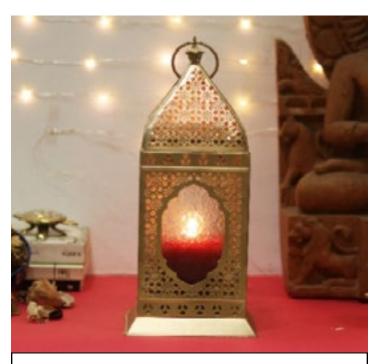

## **BIG ANTIQUE LANTERN**

Brass sheet engraved in antique domb shape in rustic look with glass to hang in any place. size - 7 inch.

LP04 850/-