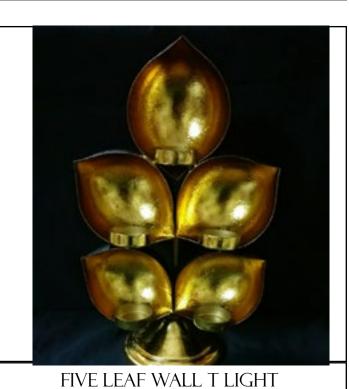

LP21 230/-

LP22 550/-

FOUR LEAF WALL T LIGHT

Black and golden leaf t-light with 4 leaves attached to hang on wall

Black and golden 5 leaves t-light stand for the corner table

LP23 550/-

LP24 950/-

BIRD LEAF T-LIGHT