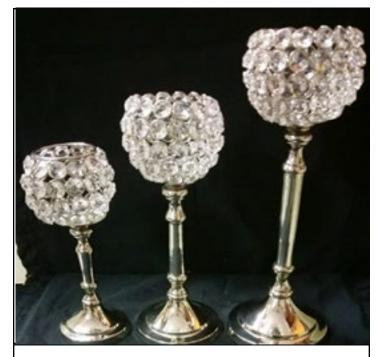

## CRYSTAL STAND T LIGHT SET OF 3

Set of 3 crystal lamp available with different sizes. Give your house a finesse look with these. Available in 3 different sizes.

LP36 600/-