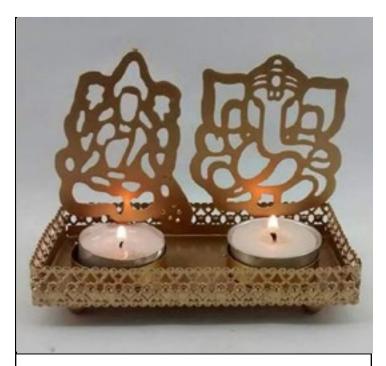

#### SHADOW GANESHA

Shadow of Ganesha is created on wall when t-light is lighten up. Available in other deities also. size - 4 inch.

GA06 120/-

## SHADOW GANESHA

Brass casted ganesha silhouette structure with simple yet modern look. size - 5 inch.

GA07 600/-