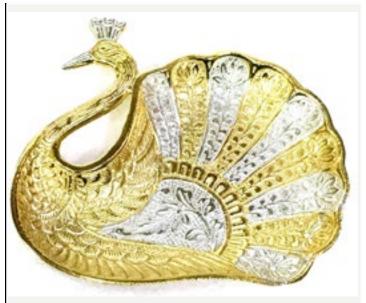

## PEACOCK DESIGN BOWL

Intricate design brass plate with peacock design for the table.

CS24 450/-

## THREE BOWL WITH TRAY

Bowl set of 3 with triangular tray with enamel blue green colour and pattern of leaf.

CS25 1200/-

PEACOCK BOWL

Brass casted peacock design bowl with spoon.

CS26 850/-