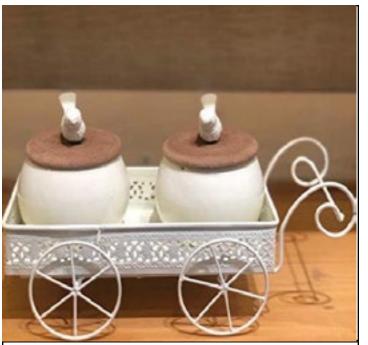

## MOVING CART BOWL SET OF TWO

2 Metal bowl set with bird lid on a moving cart for the dining table.

CS29 850/-