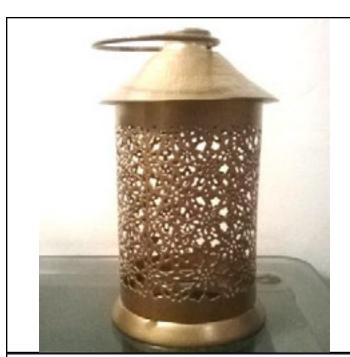

#### GOLDEN LANTERN

Big golden lamp with intricate jali work on it. Easy to hang and light.

LP08 450/-