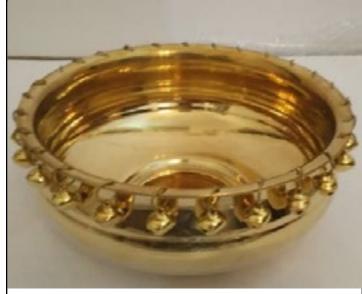

#### BRASS URLI WITH GHUNGROO

Finely attached ghoongroo in the urli perfect for any puja occasion.

CS06 900/-