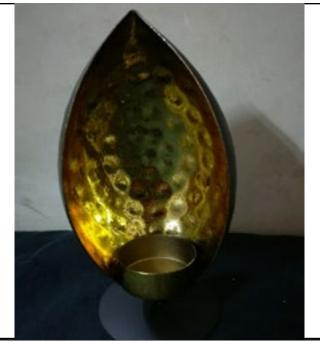

LP21 230/-

LP22 550/-

FOUR LEAF WALL T LIGHT

Black and golden leaf t-light with 4 leaves attached to hang on wall

Black and golden 5 leaves t-light stand for the corner table

LP23 550/-

LP24 950/-

BIRD LEAF T-LIGHT