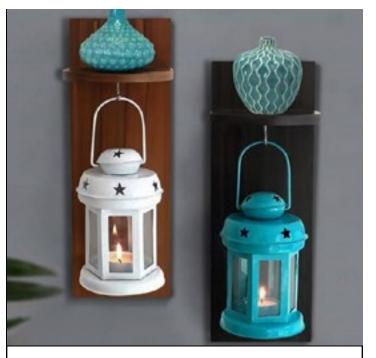

# GOLD ANTIQUE LANTERN

Brass sheet engraved in antique domb shape with glass to hang in any place. size - 6 inch.

LP01 400/-

## **GOLD ANTIQUE LANTERN**

Brass sheet engraved in pentagon shape with glass to hang in any place. size - 6 inch.

LP02 400/-

## GOLD ANTIQUE LANTERN

Brass sheet engraved big golden lamp for the corner of the house. Size-14 inch

LP03 1150/-

## **BIG ANTIQUE LANTERN**

Brass sheet engraved in antique domb shape in rustic look with glass to hang in any place. size - 7 inch.

LP04 850/-