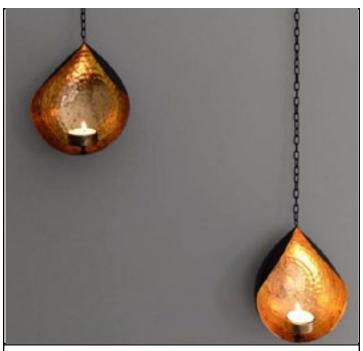

## LOTUS HANGING LIGHT

Inspired with lotus brass. Hanging light t-light holder.

LP14 500/-