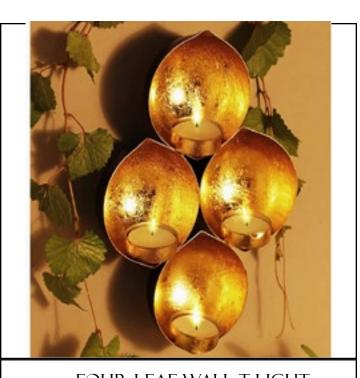

LP21 230/-

LP22 550/-

FOUR LEAF WALL T LIGHT

Black and golden leaf t-light with 4 leaves attached to hang on wall

Black and golden 5 leaves t-light stand for the corner table

LP23 550/-

LP24 950/-

BIRD LEAF T-LIGHT