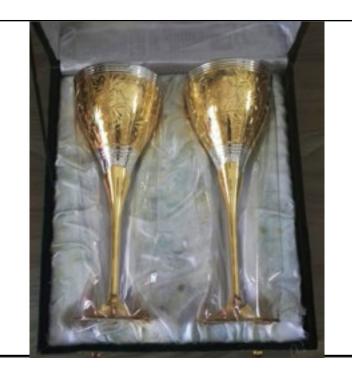

CS19 1200/-

BRASS TWO WINE GLASS SET

Brass wine glass set of 2 with intricate carved design. Inspired by vintage style of glasses.

CS20 1700/-

THREE SECTION BOWL

Intricate design brass plate with 3 section for the table.