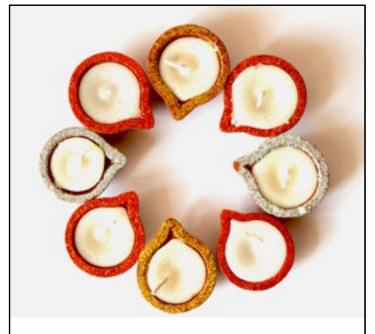

# SET OF 8 DESIGNER DIYA

Glittering diya with white candle add a glint in this diwali

SV04 220/-