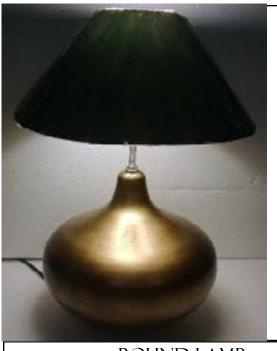

# ROUND LAMP

Golden base with a dark green lampshade a perfect blend of exclusivity. size-14 inch.

LP39 1400/-