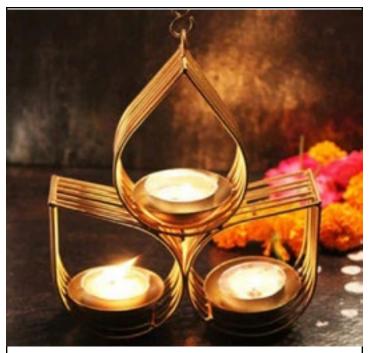

#### DIYA HANGING LIGHT

Wick shaped 3 diya set with minimalistic design on the outer rings.

LP17 500/-