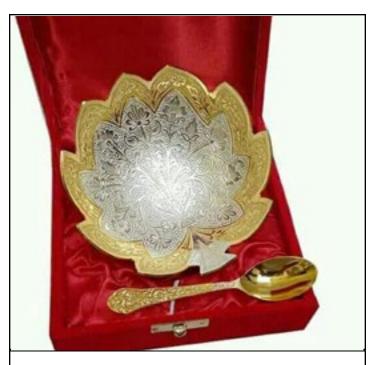

# SECTION LEAF BOWL COPPER FINISH

Intricate leaf design in a 5 section bowl perfect for center table.

CS12 1200/-

BRASS BOWL

Brass bowl with spoon inspired from leaf which is perfect for sweet dish.

C\$13 300/-