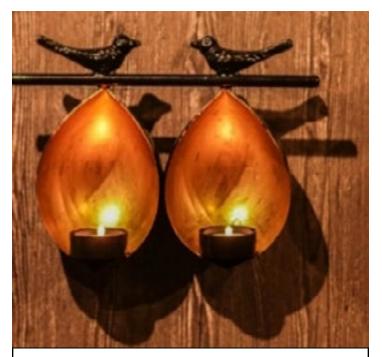

Iron leaf shaped double t-light holder with birds sitting on top to hang on your wall.

LP25 450/-

HANGING LEAF T LIGHT

Iron leaf shaped single t-light holder to hang on your wall.

LP26 230/-

**BUDDHA LAMP** 