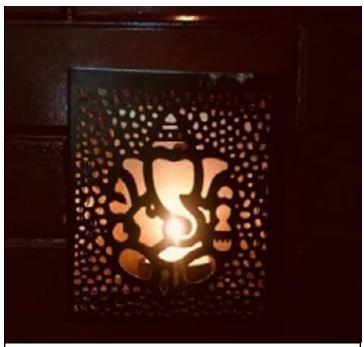

LP41 250/-

JALI GANESHA LAMP

Iron Ganesha engraved lamp for the entrance of your house.

LP42 350/-

STAR LAMP

Designed from vintage doors. Metal lamp is perfect for any corner of the house. size- 5 inch

LP43 450/-