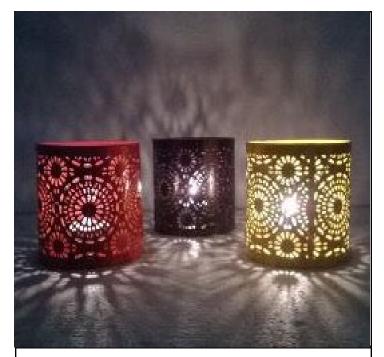

## OPEN LANTERN

Intricate circles engraved in metal to make a foldable lamp which pases light from both sides.

LP06 950/-