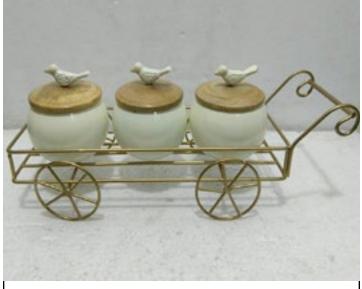

gn for the table.

CS24 450/-



## THREE BOWL WITH TRAY

Bowl set of 3 with triangular tray with enamel blue green colour and pattern of leaf.

CS25 1200/-



PEACOCK BOWL

Brass casted peacock design bowl with spoon.

CS26 850/-



## ROUND BOWL

Intricate design brass plate with round design for the table.

CS27 450/-



## BRASS TWO WINE GLASS SET

Brass wine glass set of 2 with intricate carved design in gold plating. Inspired by vintage style of glasses.

CS28 1800/-



## MOVING CART BOWL SET OF TWO

2 Metal bowl set with bird lid on a moving cart for the dining table.

CS29 850/-



## COLOURFUL BRASS BOX WITH LID

Colourful metal box with wooden lid and brass bird handle.

C\$30 350/-



Jali cut metal base with wooden lid and bird handle for any corner of the house.

CS31 350/-



3 Metal bowl set with bird lid on a moving cart for the dining table.

CS32 950/-