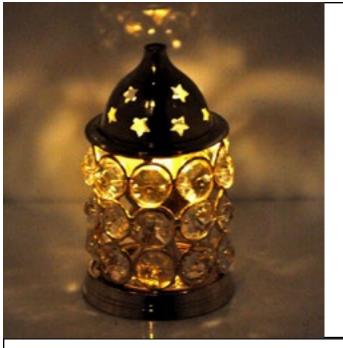

## CRYSTAL T-LIGHT FLOWER STAND

Crystal t-light stand in shape of flower gives a perfect finish to house. Size- 6inch.

LP35 500/-