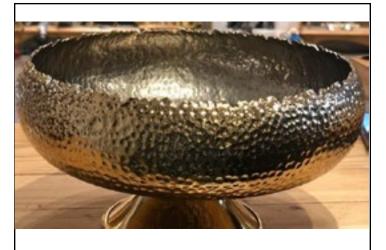

# URLI WITH HAMMERED EFFECTS

Hammered style urli with a base gives a charismatic feel to your home.

CS07 1200/-