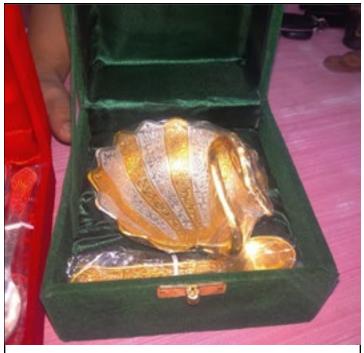

# DUCK SHAPE CENTER TABLE BOWL

Duck shaped brass bowl intricately designed. Looks great in any part of the house

CS11 950/-