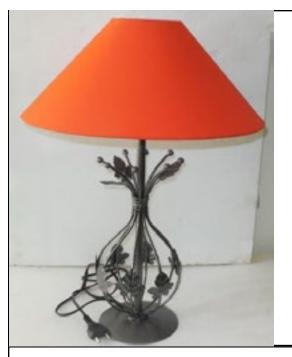

#### JAAL LAMP

Goldenwire wrapped base elegantly merged with white lampshade. size-14 inch.

LP40 1400/-

JALI LAMP

Ironjalicut lamp for t-lights. Repetitive circular patterns perfect for any place in the house.