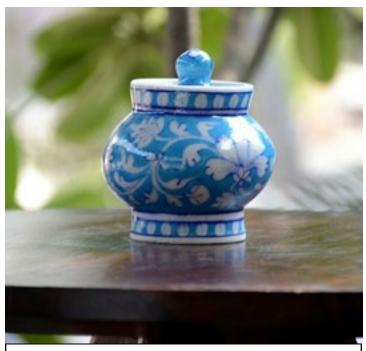

# SUGAR POT SET OF TWO

Set of 2 sugar pot to a glimpse of design and colour of your dining. size-4 inch.

BP10 1000/-