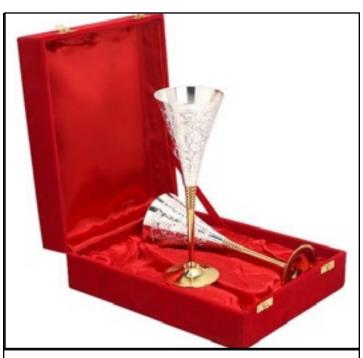

CS19 1200/-

BRASS TWO WINE GLASS SET

Brass wine glass set of 2 with intricate carved design. Inspired by vintage style of glasses.

CS20 1700/-

THREE SECTION BOWL

Intricate design brass plate with 3 section for the table.