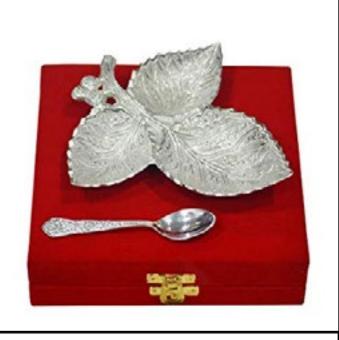

# SECTION LEAF BOWL COPPER FINISH

Intricate leaf design in a 5 section bowl perfect for center table.

CS12 1200/-

BRASS BOWL

Brass bowl with spoon inspired from leaf which is perfect for sweet dish.

C\$13 300/-