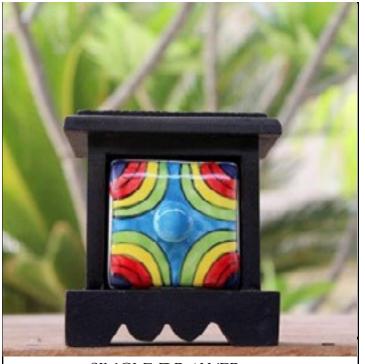

#### SINGLE DRAWER

Combination of wood and blue pottery in the form of single drawer. Available in both painted or plain wood.

BP01 250/-