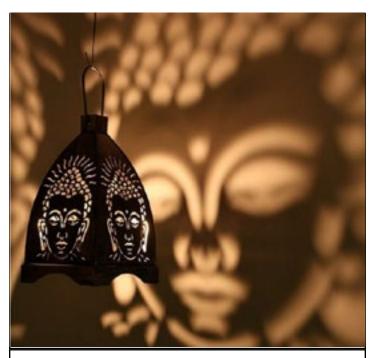

## **BUDDHA LANTERN**

Metal Buddha lamp intricately carved for the corner. Size- 5inch.

LP07 750/-