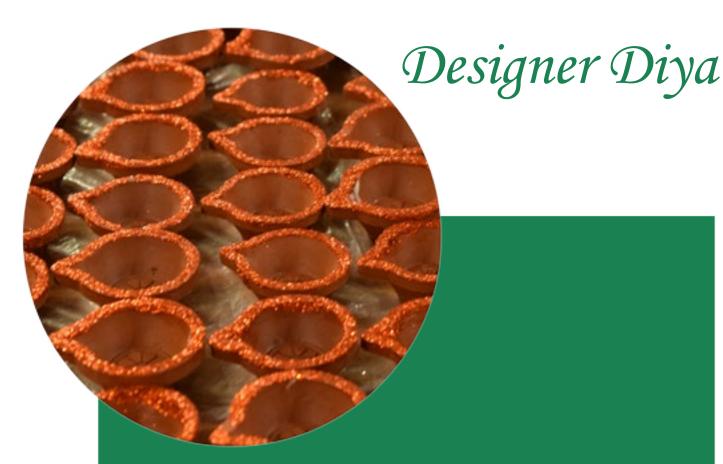

# SET OF 6 DESIGNER DIYA

Combination of floral design floating candle and colourful set of diyas.