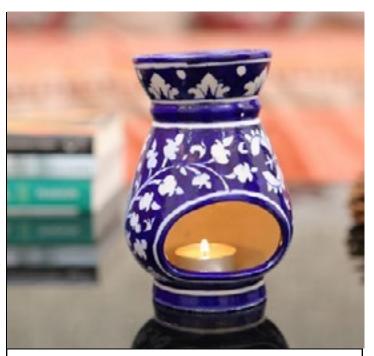

# AROMA DIFFUSER SMALL

Enhance & Enjoy your life with aromatherapy by this effective burners. Use it as a healing tool, room freshener, or deodorizer . size- 4 inch.

BP07 520/-

#### AROMA DIFFUSER BIG

Enhance & Enjoy your life with aromatherapy by this effective burners. Use it as a healing tool, room freshener, or deodorizer. size- 6 inch.

BP08 720/-