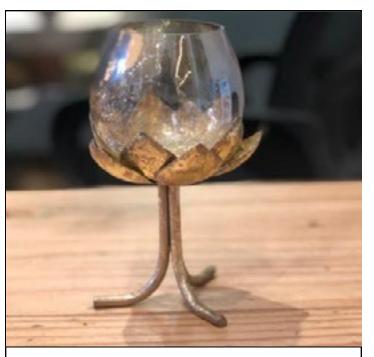

#### SINGLE LOTUS LIGHT

Beautiful single wide tulip glass bowl t-light holder placed on a lotus shaped brass holder.

LP09 400/-