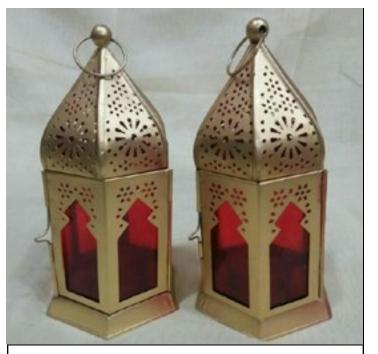

# GOLD ANTIQUE LANTERN

Brass sheet engraved in antique domb shape with glass to hang in any place. size - 6 inch.

LP01 400/-