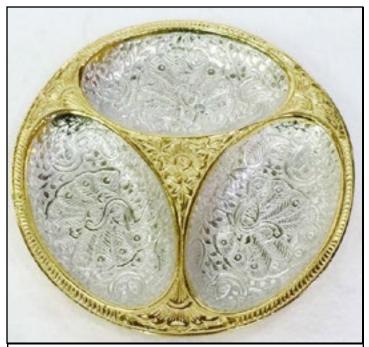

CS21 450/-

## LEAF BOWL

Intricate design brass plate with leaf design for the table.

CS22 450/-

## SWATIK BOWL

Intricate design brass plate with swastik design for the table.

CS23 450/-

## PEACOCK DESIGN BOWL

Intricate design brass plate with peacock design for the table.

CS24 450/-