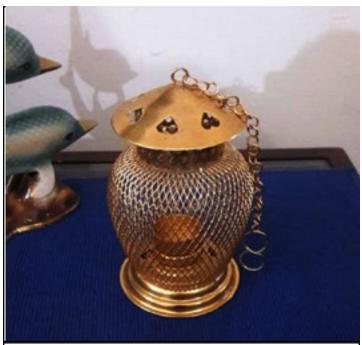

# JALI HANGING LANTERN

Hanging bird house inspired jali lamp with simple design.

LP30 250/-