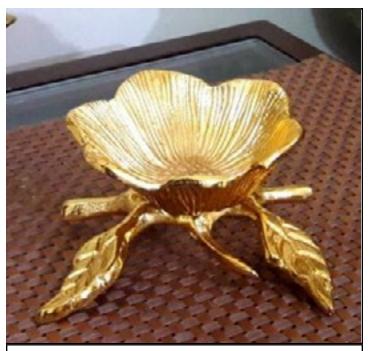

#### FLOWER BOWL WITH STAND

Inspired by beauty of Hibiscus flower. This center piece bowl blends perfectly with any home.

CS09 600/-