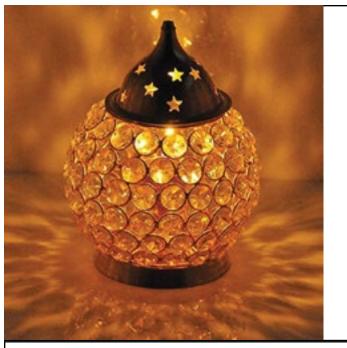

## CRYSTAL T-LIGHT FLOWER STAND

Crystal t-light stand in shape of flower gives a perfect finish to house. Size- 6inch.

LP35 500/-