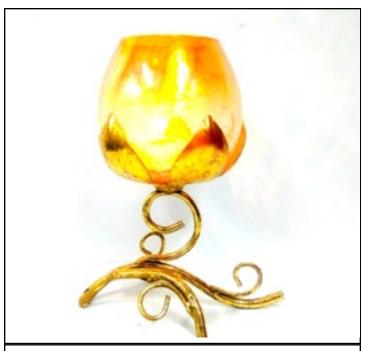

#### SINGLE LOTUS LIGHT

Beautiful single wide tulip glass bowl t-light holder placed on a lotus shaped brass holder.

LP10 600/-