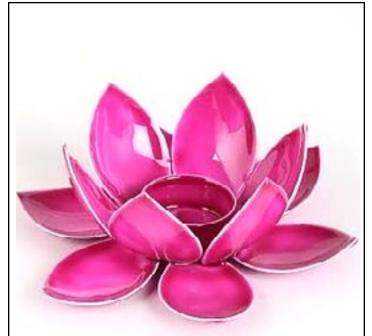

## LOTUS T-LIGHT

Inspired with lotus. Pink lotus t-light holder for this festive season.

LP16 300/-