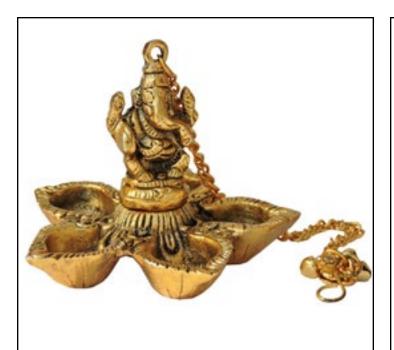

#### HANGING DIYA GANESHA

Brass casted ganesha with 5 diya attached perfect for the diwali decor. size - 5 inch.

GA05 600/-