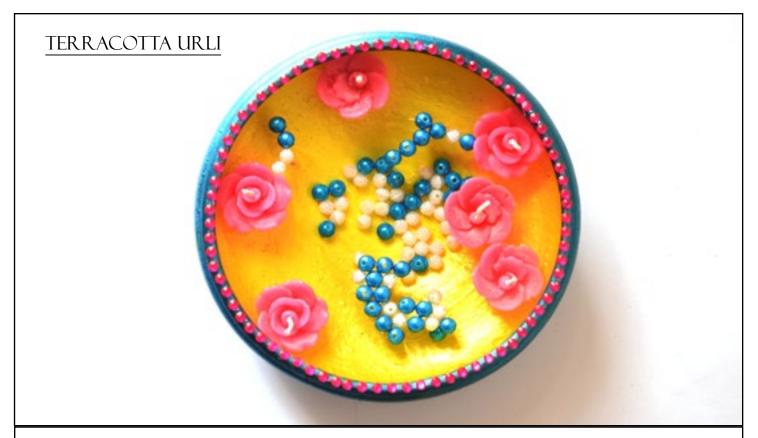

Get any of these diya sets with our product range and support these intellectually special people earn a living.

Beautiful terracotta urli with vibrant blue and yellow colour along with soothing pink floating candles. Box size- 7.5 inch