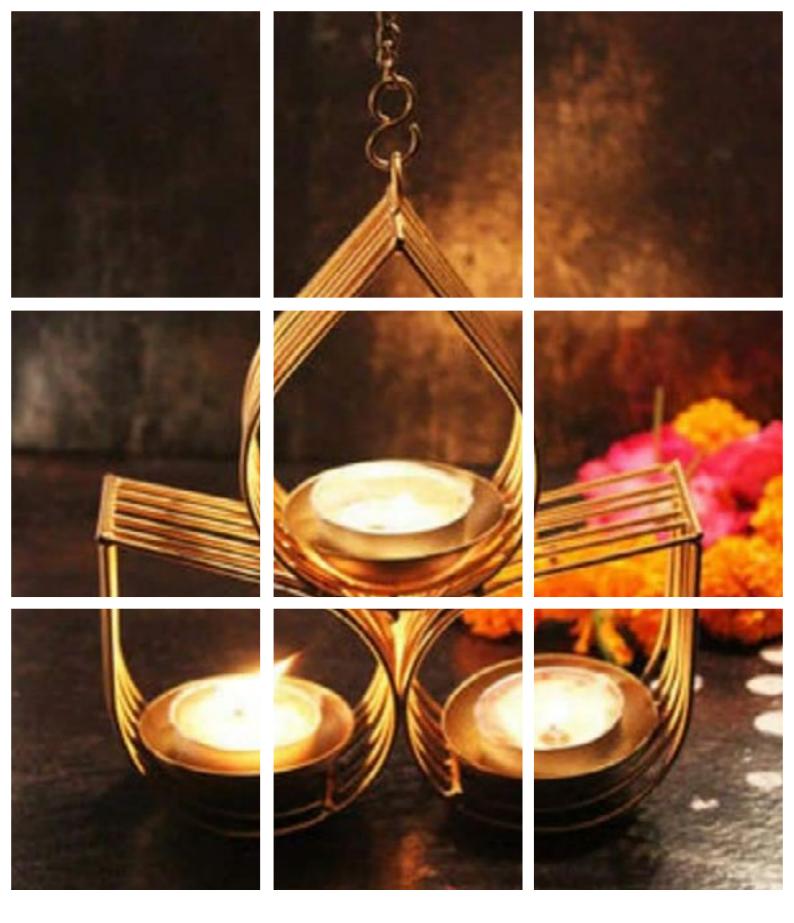

Get any of these diya sets with our product range and support these intellectually special people earn a living.

Beautiful terracotta urli with vibrant blue and yellow colour along with soothing pink floating candles. Box size- 7.5 inch