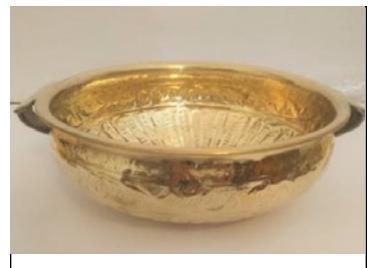

# URLI WITH HAMMERED EFFECTS

Hammered style urli with a base gives a charismatic feel to your home.

CS07 1200/-