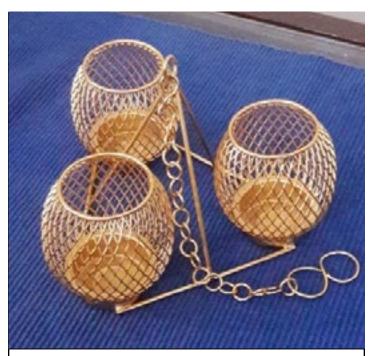

## THREE GOLDEN ROUND HANG-

3 ball shaped hanged together as a t-light holder.

LP31 250/-