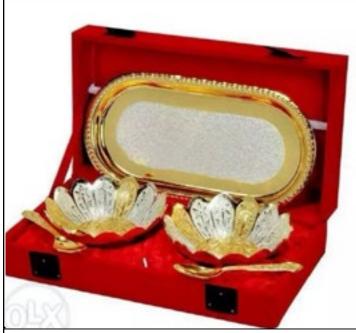

# BRASS BOWL SET WITH TRAY

Round Brass bowl set with tray with floral design bowls and spoon.

C\$16 550/-

LEAF BOWL

Brass bowl in white inspired from maple leaf perfect for center table.

CS17 900/-