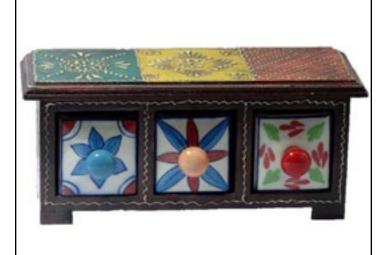

# TRIPLE DRAWER

Combination of wood and blue pottery in the form of three drawer. Available in both painted or plain wood.

BP03 850/-