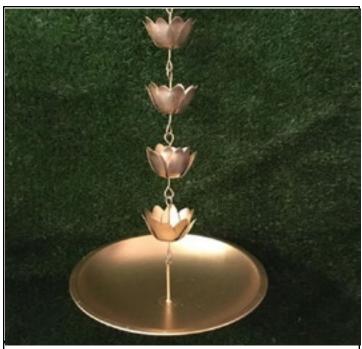

## LOTUS HANGING LIGHT

Inspired with lotus brass. Hanging light t-light holder.

LP14 500/-