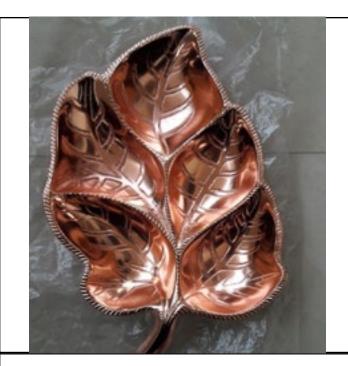

# SECTION LEAF BOWL COPPER FINISH

Intricate leaf design in a 5 section bowl perfect for center table.

CS12 1200/-

BRASS BOWL

Brass bowl with spoon inspired from leaf which is perfect for sweet dish.

C\$13 300/-