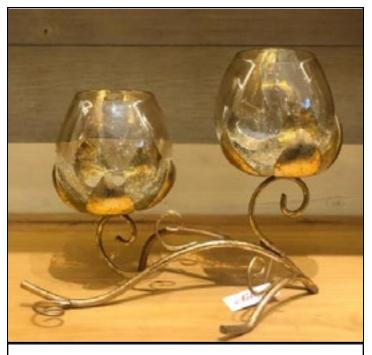

# DOUBLE LOTUS LIGHT

Beautiful double wide tulip glass bowl t-light holder placed on a lotus shaped brass holder.

LP11 1100/-