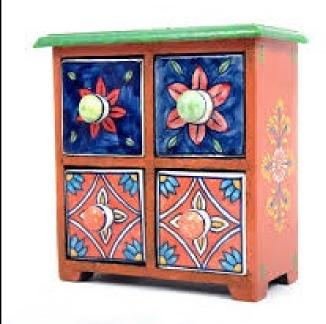

## FOUR DRAWER

Combination of wood and blue pottery in the form of four drawer. Available in both painted or plain wood.

BP04 1200/-