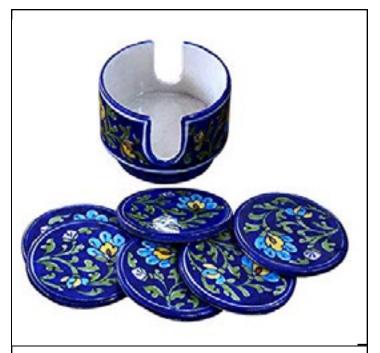

#### COSTER SET

Add a touch of whimsy and colour to your dining range. Each coaster has velvet base to easily use on any surface, size - 4 inch each.

BP05 850/-