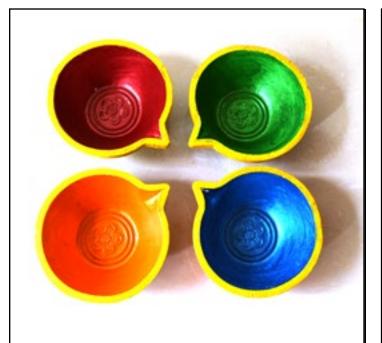

#### SET OF 4 DESIGNER DIYA

Set of 4 big dual tone colourful diyas mixing warm and cool colours together for a finesse look.

Box size- 7.5 inch

SV01 200/-