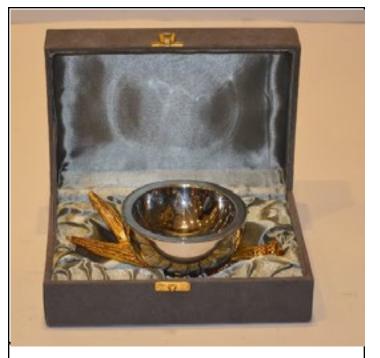

## SINGLE BOWL WITH DEER STAND

Stainless steel hollow bowl in a brass deer shape structure for the center table. size - 7 inch.

CS02 1500/-