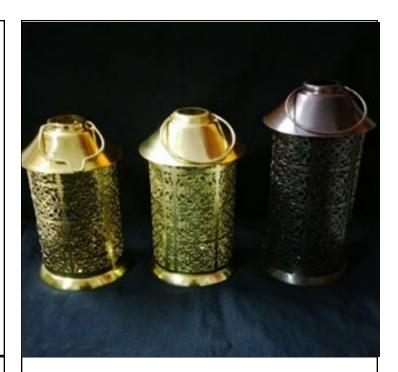

# DESIGN LANTERN

Intricate designs engraved on brass sheet lamps. Variation in size and colour available.

LP28 550/-