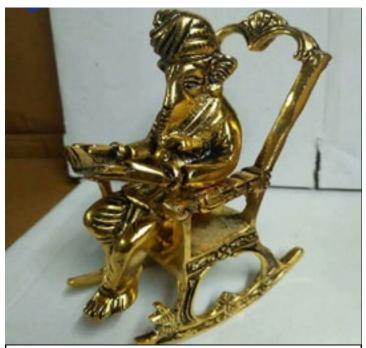

#### CHAIR GANESHA

Brass casted ganesha figurine on rocking chair for the modern house. size- 5 inch.

GA04 650/-