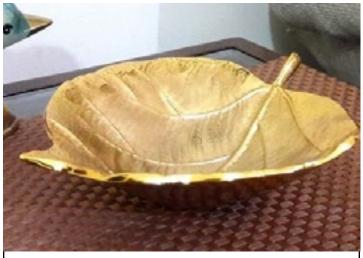

#### LEAF BOWL

Intricately casted leaf bowl with proper tanticles of leaf visible gives a natural touch to the house.

CS10 850/-