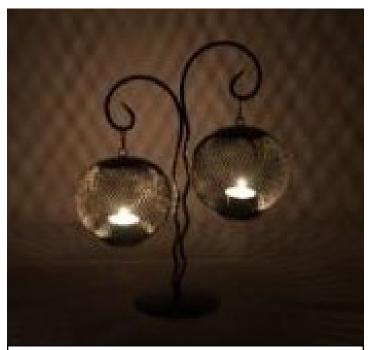

## JALI TABLE ROUND HANGING

2 balls hanged together in a iron frame as a t-light holder for the table.

LP32 550/-

CRYSTAL ROUND T LIGHT

Round crystal t-light holder perfect for the corner of room. Available in 3 different sizes..