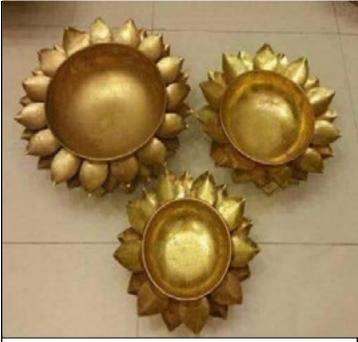

#### FLOWER BOWL WITH STAND

Inspired by beauty of Hibiscus flower. This center piece bowl blends perfectly with any home.

CS09 600/-