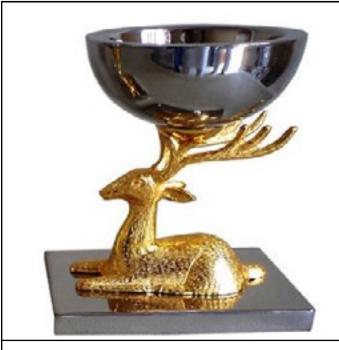

## SINGLE BOWL WITH DEER STAND

Stainless steel hollow bowl in a brass deer shape structure for the center table. size - 7 inch.

CS02 1500/-