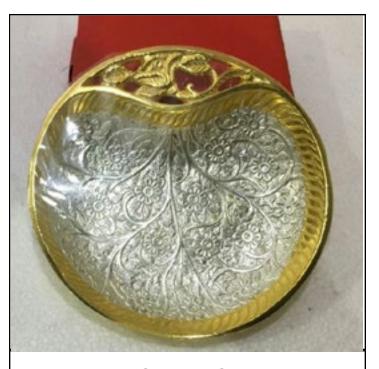

## ROUND BOWL

Intricate design brass plate with round design for the table.

CS27 450/-