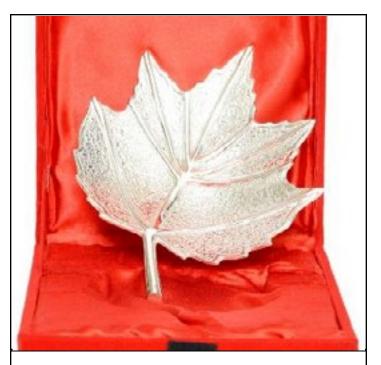

# BRASS BOWL SET WITH TRAY

Round Brass bowl set with tray with floral design bowls and spoon.

C\$16 550/-

LEAF BOWL

Brass bowl in white inspired from maple leaf perfect for center table.

CS17 900/-