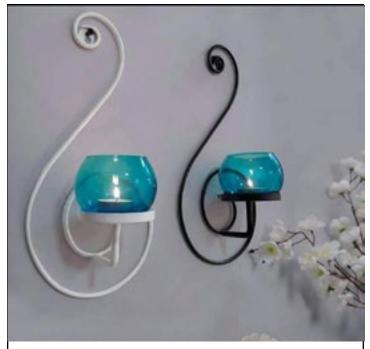

## WALL T-LIGHT

Minimalistic spiral design t-light holder with bright colour glass placed on the top.

LP20 650/-

LEAF T LIGHT

Black and golden single leaf t-light stand for the corner table

THREE LEAF WALL T LIGHT
Black and golden leaf t-light with 3
leaves attached to hang on wall