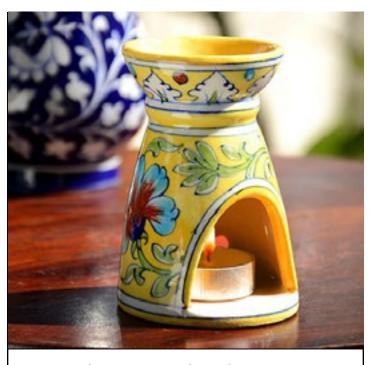

# AROMA DIFFUSER SMALL

Enhance & Enjoy your life with aromatherapy by this effective burners. Use it as a healing tool, room freshener, or deodorizer . size- 4 inch.

BP07 520/-

#### AROMA DIFFUSER BIG

Enhance & Enjoy your life with aromatherapy by this effective burners. Use it as a healing tool, room freshener, or deodorizer. size- 6 inch.

BP08 720/-